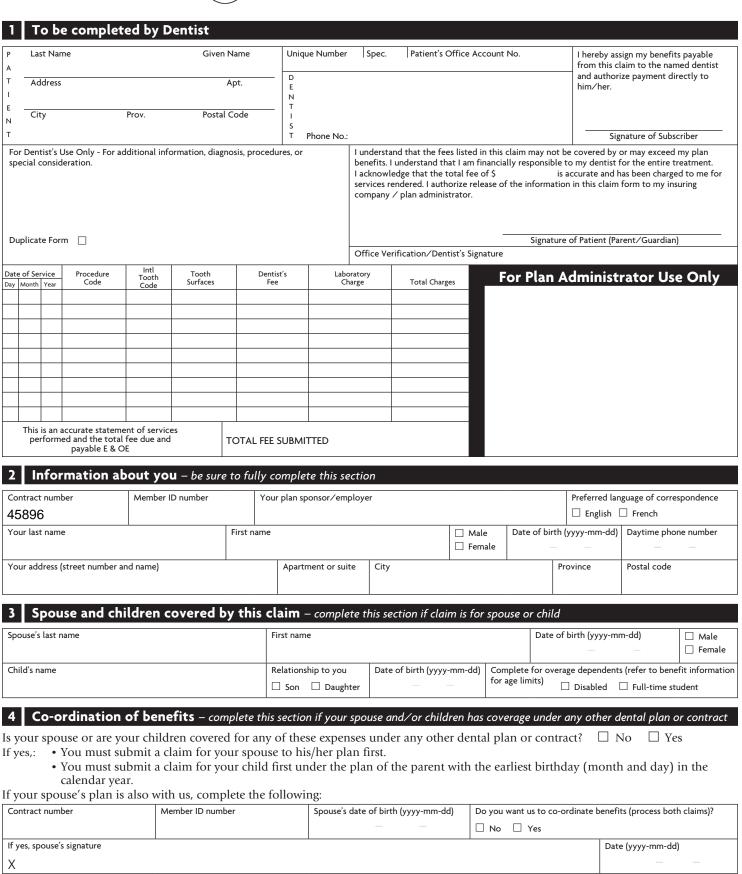

## 5 Details of claim

If the cost of your treatment will exceed the pre-determination limit in your benefit plan, you should send an estimate to Sun Life Assurance Company of Canada. To determine if you will be reimbursed for the treatment, have your dentist complete a Pre-Treatment Form (available from your dentist).

| 1. Are any expenses the result of an accident? $\Box$ No $\Box$ Yes If yes, complete the following:                                      |                               |                             |                                                                           |  |
|------------------------------------------------------------------------------------------------------------------------------------------|-------------------------------|-----------------------------|---------------------------------------------------------------------------|--|
| When did the accident occur? (yyyy-mm-dd)                                                                                                | Where did the accident occur? | How did the accident occur? |                                                                           |  |
|                                                                                                                                          | 🗆 Work 🗌 Home 🗌 Other         |                             |                                                                           |  |
| Are any expenses the result of a condition covered by a workers' compensation program? 🗌 No 🗌 Yes                                        |                               |                             |                                                                           |  |
| 2. Is this treatment for orthodontic purposes? $\Box$ No $\Box$ Yes Implants? $\Box$ No $\Box$ Yes                                       |                               |                             |                                                                           |  |
| 3. Crowns, Bridges, Dentures Is this the initial placement? $\Box$ No $\Box$ Yes                                                         |                               |                             |                                                                           |  |
| If No, date of prior placement (yyyy-mm-dd)                                                                                              | Reason for replacement        |                             | If Yes, date teeth were extracted (for denture or bridge)<br>(yyyy-mm-dd) |  |
| Please include the following to facilitate handling of your claim: • Pre-treatment x-rays (for crowns, bridges, veneers, inlays, onlays) |                               |                             |                                                                           |  |

• List of all missing teeth (for bridges only)